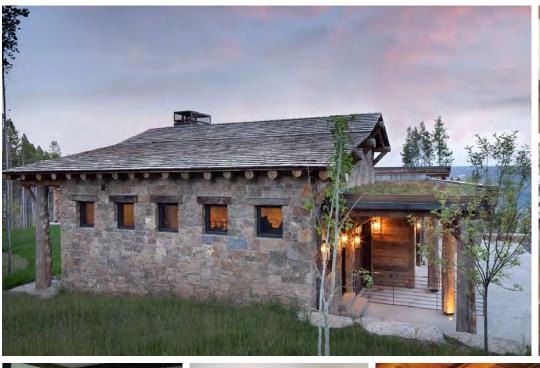

### Log Cabin Styles

traditional log construction with rounded / raw edge timber

older historically significant homes

sometimes log exterior with milled planks for interior walls

Traditional log cabin

A Curated Cabin