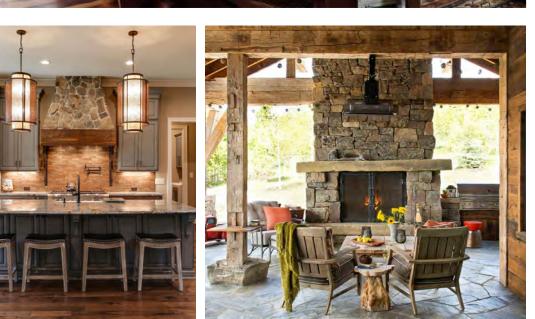

### Log Cabin Styles

traditional log construction with rounded / raw edge timber

older historically significant homes

sometimes log exterior with milled planks for interior walls

Traditional log cabin

A Curated Cabin

## Log Cabin modern whitewash