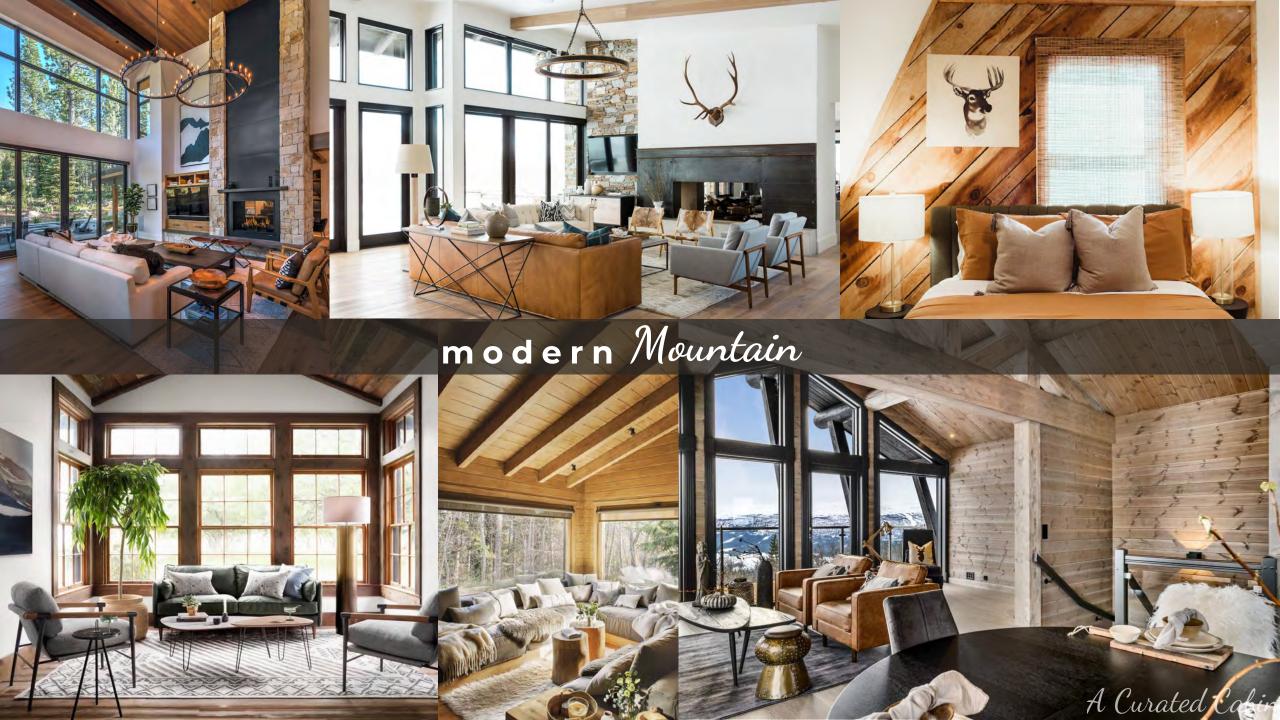

### Modern & Contemporary Styles

clean lines + modern forms

naturally contemporary

modern Lakehouse

retro*chic* + M C M

A Curated Cabin