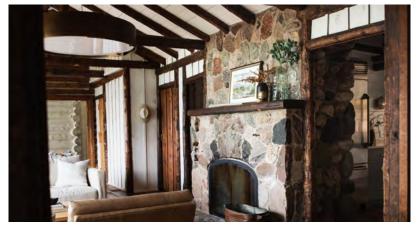

### Log Cabin Styles

traditional log construction with rounded / raw edge timber

older historically significant homes

sometimes log exterior with milled planks for interior walls

Traditional log cabin

A Curated Cabin