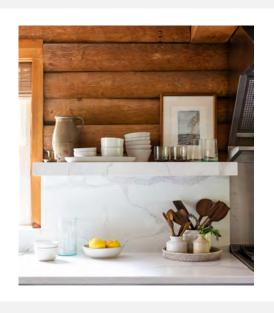

### Log Cabin Styles

traditional log construction with rounded / raw edge timber

older historically significant homes

sometimes log exterior with milled planks for interior walls

Traditional log cabin

A Curated Cabin