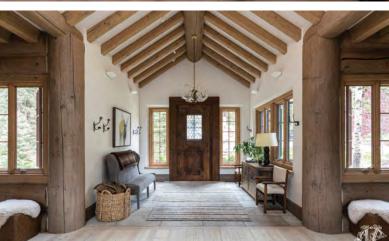

### Log Cabin Styles

traditional log construction with rounded / raw edge timber

older historically significant homes

sometimes log exterior with milled planks for interior walls

Traditional log cabin

A Curated Cabin