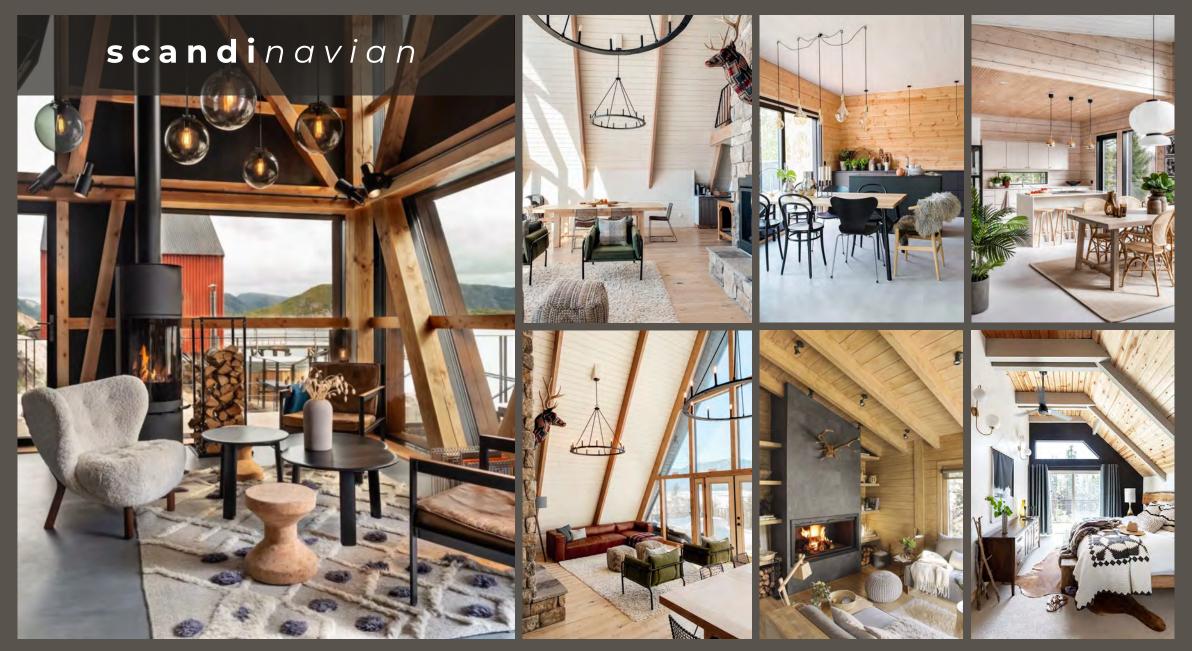

### Log Cabin Styles

traditional log construction with rounded / raw edge timber

older historically significant homes

sometimes log exterior with milled planks for interior walls

Traditional log cabin

A Curated Cabin

## Log Cabin modern whitewash