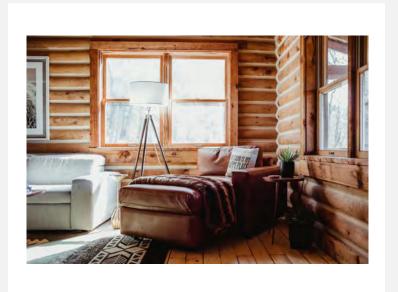

### Log Cabin Styles

traditional log construction with rounded / raw edge timber

older historically significant homes

sometimes log exterior with milled planks for interior walls

Traditional log cabin

A Curated Cabin