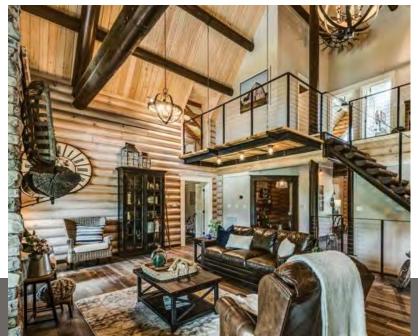

### Log Cabin Styles

traditional log construction with rounded / raw edge timber

older historically significant homes

sometimes log exterior with milled planks for interior walls

Traditional log cabin

A Curated Cabin