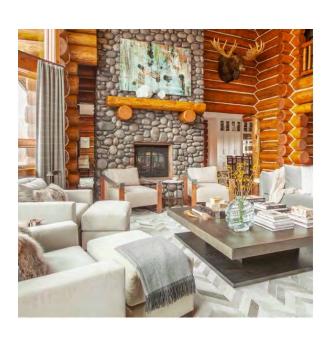

### Log Cabin Styles

traditional log construction with rounded / raw edge timber

older historically significant homes

sometimes log exterior with milled planks for interior walls

Traditional log cabin

A Curated Cabin