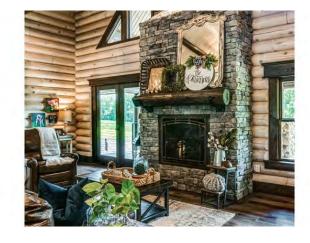

### Log Cabin Styles

traditional log construction with rounded / raw edge timber

older historically significant homes

sometimes log exterior with milled planks for interior walls

Traditional log cabin

A Curated Cabin