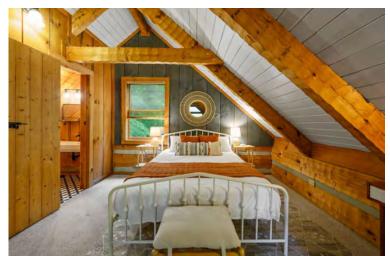

### Log Cabin Styles

traditional log construction with rounded / raw edge timber

older historically significant homes

sometimes log exterior with milled planks for interior walls

Traditional log cabin

A Curated Cabin