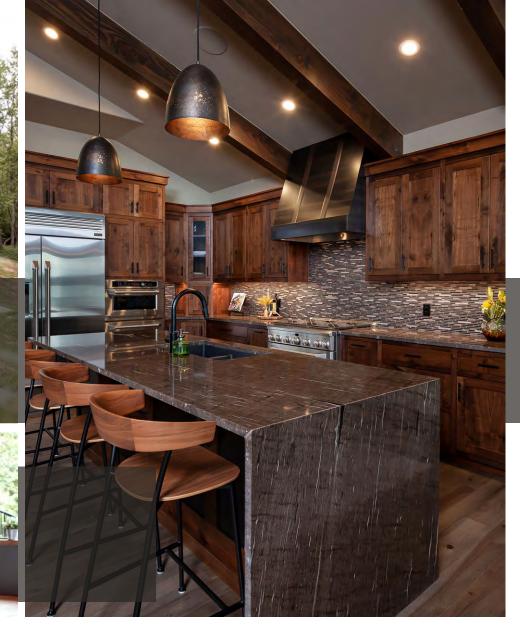

### Log Cabin Styles

traditional log construction with rounded / raw edge timber

older historically significant homes

sometimes log exterior with milled planks for interior walls

Traditional log cabin

A Curated Cabin