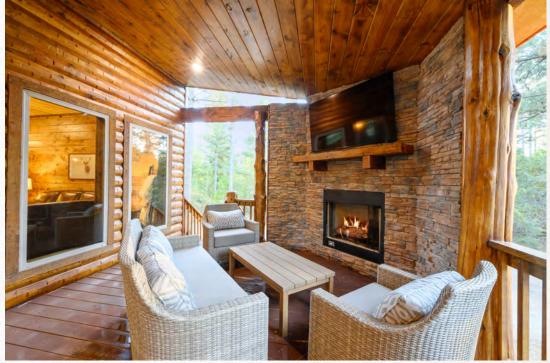

### Log Cabin Styles

traditional log construction with rounded / raw edge timber

older historically significant homes

sometimes log exterior with milled planks for interior walls

Traditional log cabin

A Curated Cabin