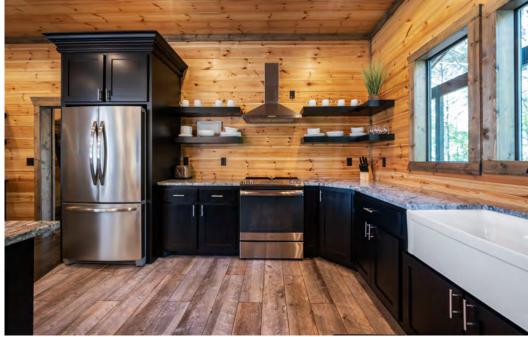

### Log Cabin Styles

traditional log construction with rounded / raw edge timber

older historically significant homes

sometimes log exterior with milled planks for interior walls

Traditional log cabin

A Curated Cabin