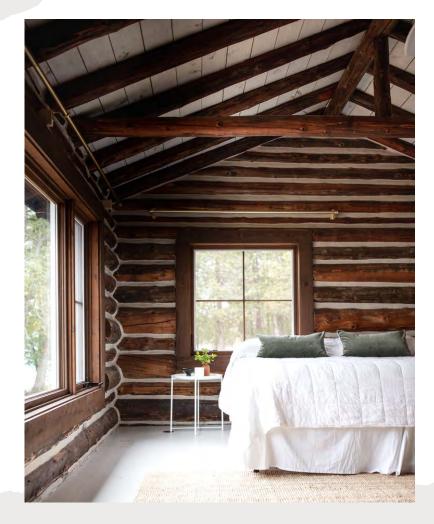

### Log Cabin Styles

traditional log construction with rounded / raw edge timber

older historically significant homes

sometimes log exterior with milled planks for interior walls

Traditional log cabin

A Curated Cabin