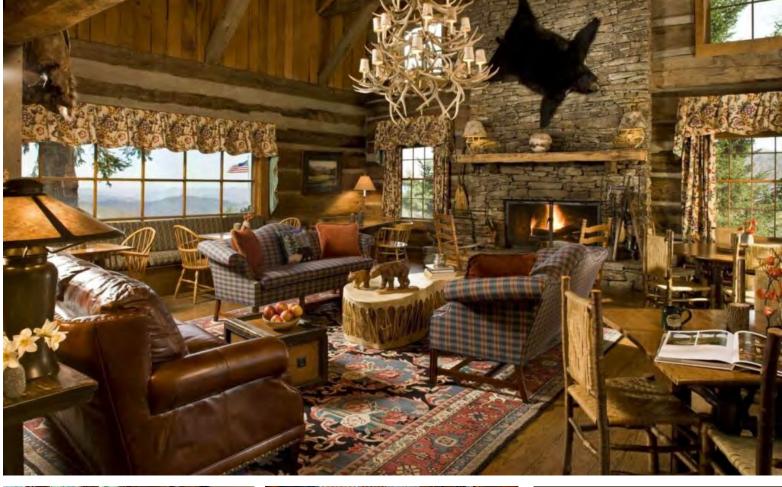

### Log Cabin Styles

traditional log construction with rounded / raw edge timber

older historically significant homes

sometimes log exterior with milled planks for interior walls

Traditional log cabin

A Curated Cabin