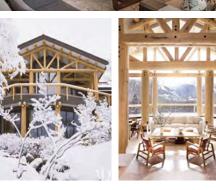

### Log Cabin Styles

traditional log construction with rounded / raw edge timber

older historically significant homes

sometimes log exterior with milled planks for interior walls

Traditional log cabin

A Curated Cabin