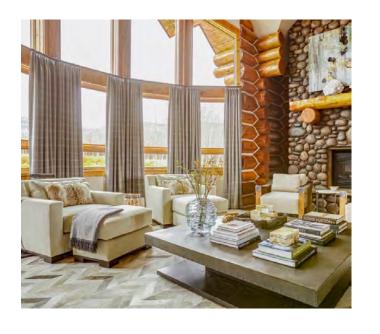

### Log Cabin Styles

traditional log construction with rounded / raw edge timber

older historically significant homes

sometimes log exterior with milled planks for interior walls

Traditional log cabin

A Curated Cabin